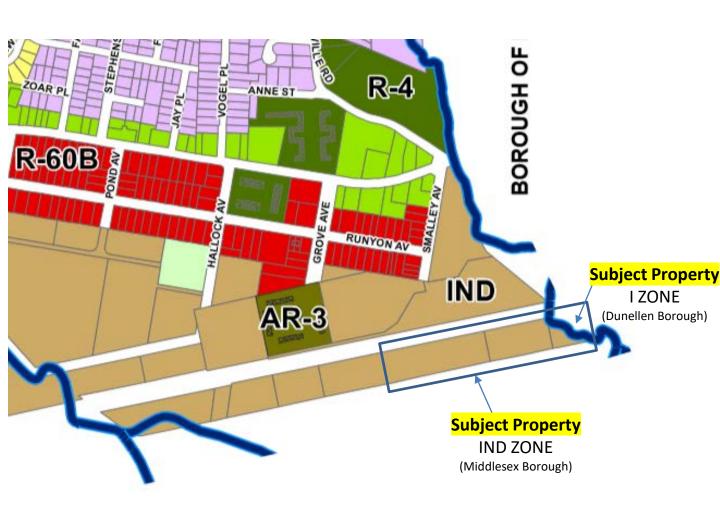

## **ZONING MAP CLOSE UP**

700 & 620 South Avenue, Middlesex & Dunellen Borough, Middlesex County, NJ

Zoning Ordinance Link Middlesex Borough IND Zone: <a href="https://ecode360.com/10338321">https://ecode360.com/10338321</a>

- Zoning: IND Middlesex Borough /I Dunellen Borough
- Utilities: \*Public Sewer & Water
- Taxes: \$57,699 (2019)
- Tenancy: Vacant

\*We are in the process of determining the size of the sewer lateral connection to the property. The size may limit what can be developed on the property since currently there is a moratorium on expanding the lateral because of new paving on South Avenue.