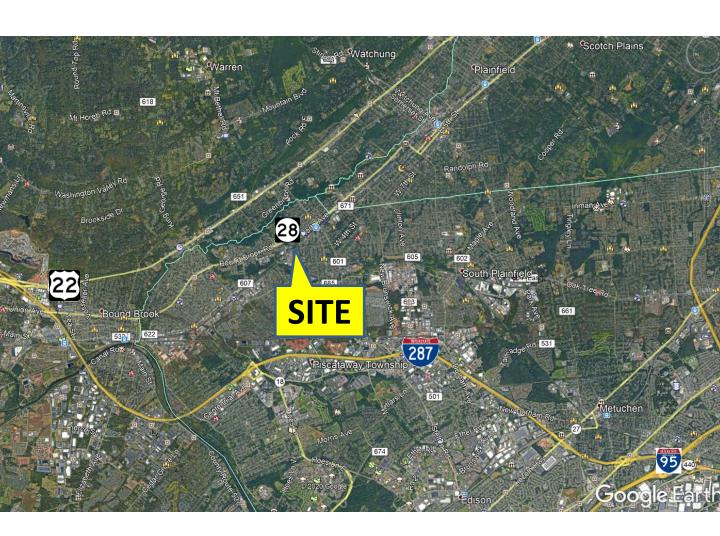

## **MARKET AERIAL**

700 & 620 South Avenue, Middlesex & Dunellen Borough, Middlesex County, NJ

# **LOCATION AERIAL**

700 & 620 South Avenue, Middlesex & Dunellen Borough, Middlesex County, NJ