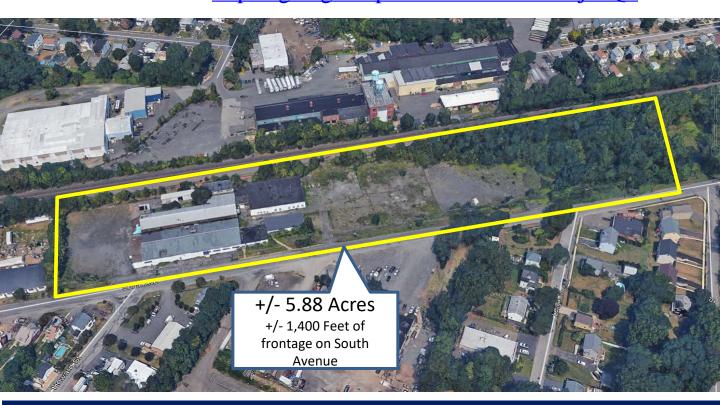

# **Eagle Realty USA**

For Sale!

700 & 620 South Avenue, Middlesex & Dunellen Borough, Middlesex County, NJ

Aerial Link: https://goo.gl/maps/R4kBVPkCX8aJ2jWQ7

### SOLD!!

- Redevelopment/Rehabilitation Opportunity
- Location: close proximity to I-287, I-95, Route 22
  & Route 28
- +/- 1/2 mile from The Dunellen Train Station -NJ Transit Raritan Valley Line
- +/- 49,000 SF Mixed Industrial / Shop, Warehouse and Office
- Lot Size: +/- 5.88 Acres (+/- 5.28 acres Middlesex; +/- .60 acres Dunellen)

- Zoning: IND Middlesex Borough /I Dunellen Borough
- Utilities: \*Public Sewer & Water
- Taxes: \$57,699 (2019)
- Tenancy: Vacant

\*We are in the process of determining the size of the sewer lateral connection to the property. The size may limit what can be developed on the property since currently there is a moratorium on expanding the lateral because of new paving on South Avenue.