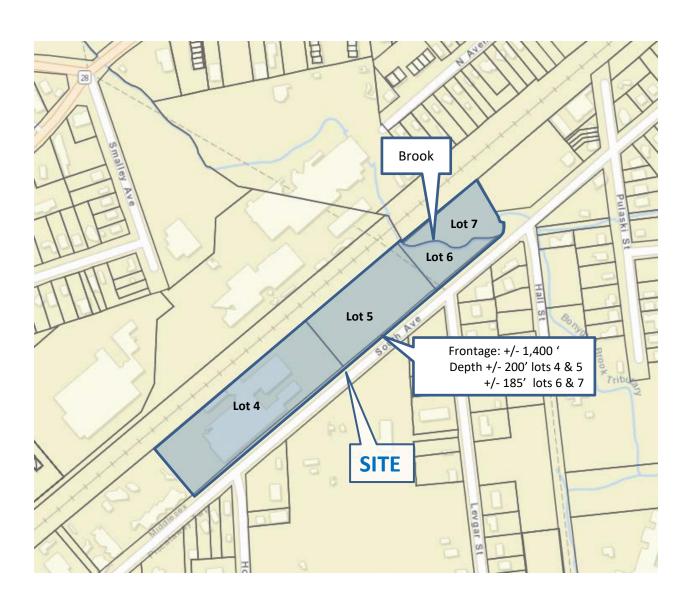

### **TAX MAP**

700 & 620 South Avenue, Middlesex & Dunellen Borough, Middlesex County, NJ

### SOLD!!

- Redevelopment/Rehabilitation Opportunity
- Location: close proximity to I-287, I-95, Route 22
  & Route 28
- +/- 1/2 mile from The Dunellen Train Station -NJ Transit Raritan Valley Line
- +/- 49,000 SF Mixed Industrial / Shop, Warehouse and Office
- Lot Size: +/- 5.88 Acres (+/- 5.28 acres Middlesex; +/- .60 acres Dunellen)