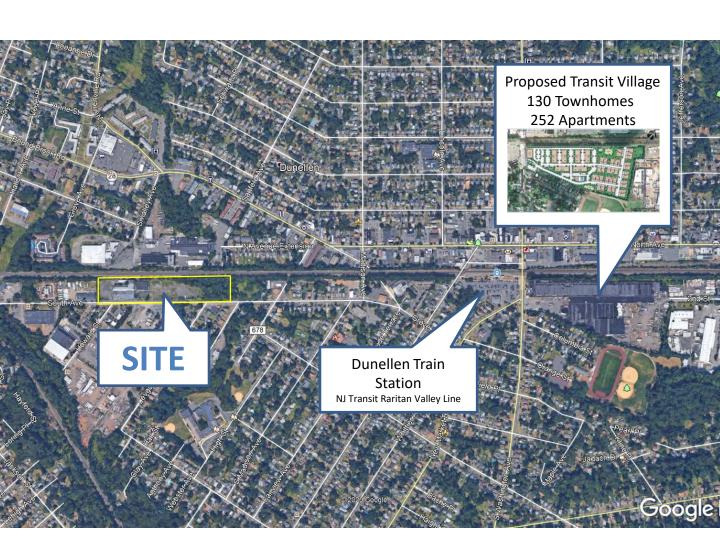

## **MARKET AERIAL**

700 & 620 South Avenue, Middlesex & Dunellen Borough, Middlesex County, NJ

# **LOCATION AERIAL**

700 & 620 South Avenue, Middlesex & Dunellen Borough, Middlesex County, NJ